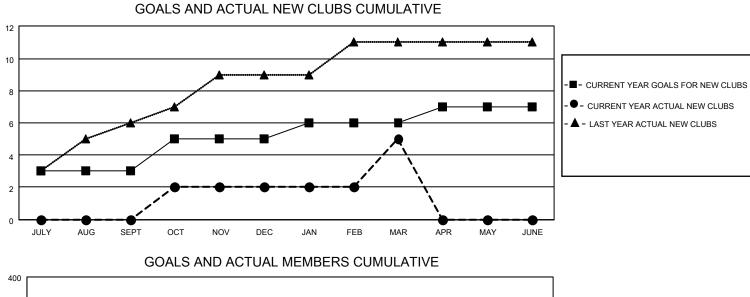

## LOCATION INDIA

District 320 D

Results as of: 3/31/2023

| Clubs                 |               |           |               | Members               |                        |                         |                                                    |
|-----------------------|---------------|-----------|---------------|-----------------------|------------------------|-------------------------|----------------------------------------------------|
| RESULTS FOR 2022-2023 |               |           |               | RESULTS FOR 2022-2023 |                        |                         |                                                    |
| QUARTER               | NEW CLUB GOAL | NEW CLUBS | DROPPED CLUBS | QUARTER               | BER GROWTH NET<br>GOAL | MEMBER GROWTH<br>ACTUAL | DROPPED<br>MEMBERS ACTUAL<br>(including transfers) |
| JULY/AUG/SEPT         | 3             | 0         | 12            | JULY/AUG/SEPT         | 5                      | 96                      | 158                                                |
| OCT/NOV/DEC           | 2             | 2         | 19            | OCT/NOV/DEC           | 5                      | 249                     | 391                                                |
| JAN/FEB/MAR           | 1             | 3         | 5             | JAN/FEB/MAR           | 5                      | 293                     | 62                                                 |
| APR/MAY/JUNE          | 1             | 0         | 0             | APR/MAY/JUNE          | 5                      | 0                       | 0                                                  |