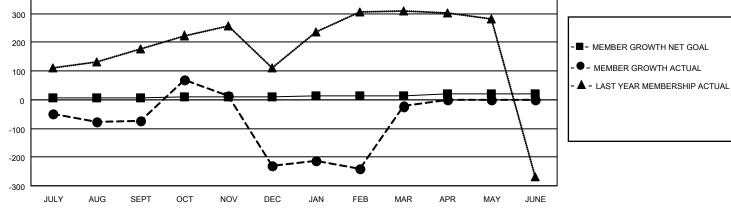

## LOCATION INDIA

District 320 D

Results as of: 3/31/2023

| Clubs                 |               |           |               | Members               |                        |                         |                                                    |
|-----------------------|---------------|-----------|---------------|-----------------------|------------------------|-------------------------|----------------------------------------------------|
| RESULTS FOR 2022-2023 |               |           |               | RESULTS FOR 2022-2023 |                        |                         |                                                    |
| QUARTER               | NEW CLUB GOAL | NEW CLUBS | DROPPED CLUBS | QUARTER               | BER GROWTH NET<br>GOAL | MEMBER GROWTH<br>ACTUAL | DROPPED<br>MEMBERS ACTUAL<br>(including transfers) |
| JULY/AUG/SEPT         | 3             | 0         | 12            | JULY/AUG/SEPT         | 5                      | 96                      | 158                                                |
| OCT/NOV/DEC           | 2             | 2         | 19            | OCT/NOV/DEC           | 5                      | 249                     | 391                                                |
| JAN/FEB/MAR           | 1             | 3         | 5             | JAN/FEB/MAR           | 5                      | 293                     | 62                                                 |
| APR/MAY/JUNE          | 1             | 0         | 0             | APR/MAY/JUNE          | 5                      | 0                       | 0                                                  |